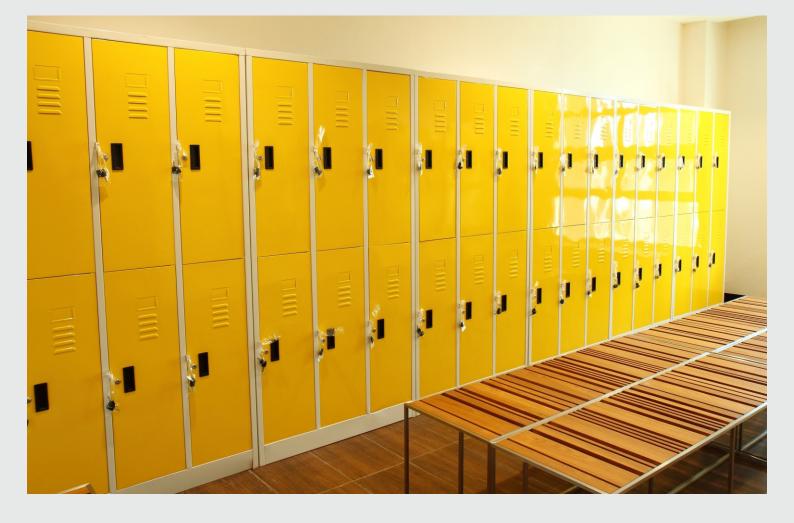

### My personal space in the office

Locker cabinets or lockers as they are commonly called, are used mainly to store staff personal belongings such as mobile phones, wallets, hand bags, personal items, laptop bags etc.

Kompress Lockers offers space saving & safe storage of personal effects at factories, workshop, laboratories, colleges, schools, research institutes, sports clubs, BPO, IT companies etc.

#### **Elegant**

Available in numerous shades and multiple