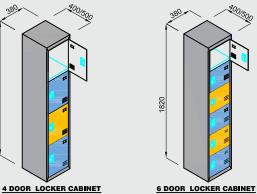

### My personal space in the office

Locker cabinets or lockers as they are commonly called, are used mainly to store staff personal belongings such as mobile phones, wallets, hand bags, personal items, laptop bags etc.

Kompress Lockers offers space saving & safe storage of personal effects at factories, workshop, laboratories, colleges, schools, research institutes, sports clubs, BPO, IT companies etc.

# LOCKER STANDARD LOCKING OPTIONS SIZES

1820

We also offer customized sizes for projects.

Cam Lock

Pad Lock

**Combination Lock** 

OTP Lock

Biometric Lock