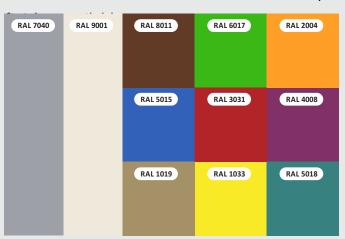

onal space in the office

Locker cabinets or lockers as they are commonly called, are used mainly to store staff personal belongings such as mobile phones, wallets, hand bags, personal items, laptop bags etc.

Kompress Lockers offers space saving & safe storage of personal effects at factories, workshop, laboratories, colleges, schools, research institutes, sports clubs, BPO, IT companies etc.







#### **Durable**

Each component is made from prime quality 22g CRCA sheet engaging smart design. International standard Manufacturing machines.

#### **Long Lasting**

All the components of the locker cabinets are subjected to 8 tank anti rust treatment and powder coated in desired shade. This ensures elegant finish & longer life.

#### **Elegant**

Available in numerous shades and multiple





#### **Convenient**

Each locker compartment has provision for elegant inbuilt indexing / numbering.

#### **Ventilated**

All locker doors have ventilating louvers for air circulation.

#### **Accessories (only on demand)**

Detachable partition, Trays, Hangers, Hanging Rods etc.

# LOCKER STANDARD LOCKING OPTIONS SIZES







1820

We also offer customized sizes for projects.







Cam Lock

Pad Lock

**Combination Lock** 









OTP Lock

Biometric Lock

RFID Card Lock



# www.kompressindia.com

# VF CREATE

# **Our Clients**



















































































































# KOMPRESS (INDIA) PVT. LTD.

Godrej Coliseum, B Wing, Ground Floor, Sion (East), Mumbai - 400022

Tel: +91 22 6170000 Toll Free: 1800 2700 23