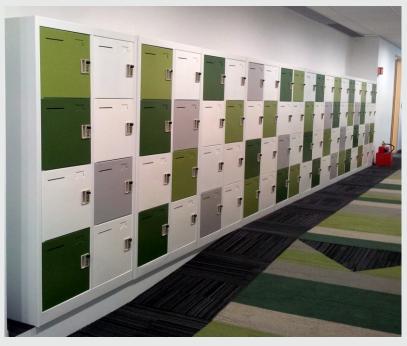

### My personal space in the office

Locker cabinets or lockers as they are commonly called, are used mainly to store staff personal belongings such as mobile phones, wallets, hand bags, personal items, laptop bags etc.

Kompress Lockers offers space saving & safe storage of personal effects at factories, workshop, laboratories, colleges, schools, research institutes, sports clubs, BPO, IT companies etc.