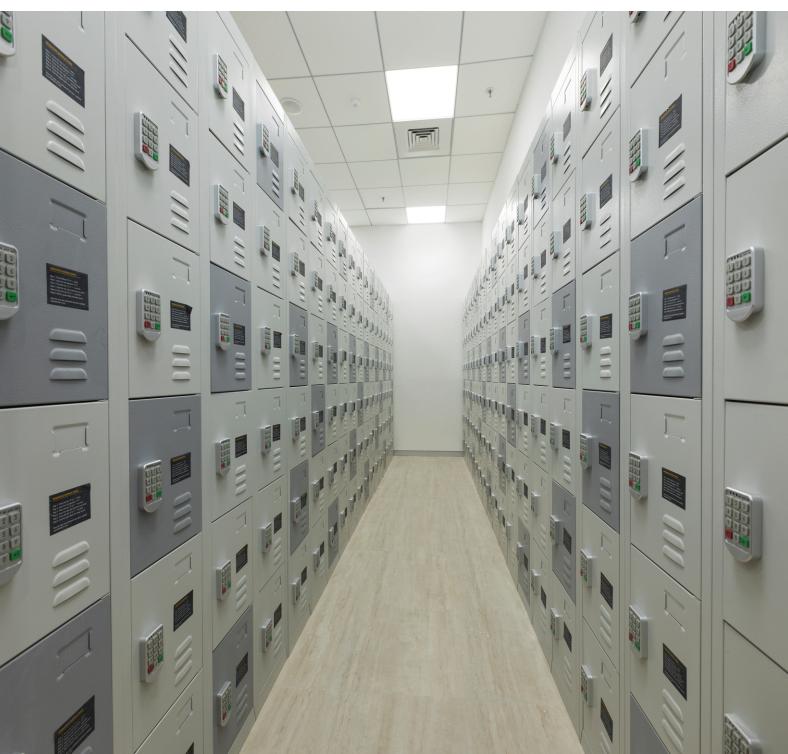

### My personal space in the office

Locker cabinets or lockers as they are commonly called, are used mainly to store staff personal belongings such as mobile phones, wallets, hand bags, personal items, laptop bags etc.

Kompress Lockers offers space saving & safe storage of personal effects at factories, workshop, laboratories, colleges, schools, research institutes, sports clubs, BPO, IT companies etc.

#### **Convenient**

Each locker compartment has provision for elegant inbuilt indexing / numbering.

#### **Ventilated**

All locker doors have ventilating louvers for air circulation.