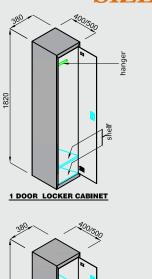

# LOCKER STANDARD LOCKING OPTIONS SIZES

1820

We also offer customized sizes for projects.

Cam Lock

Pad Lock

**Combination Lock** 

OTP Lock

Biometric Lock